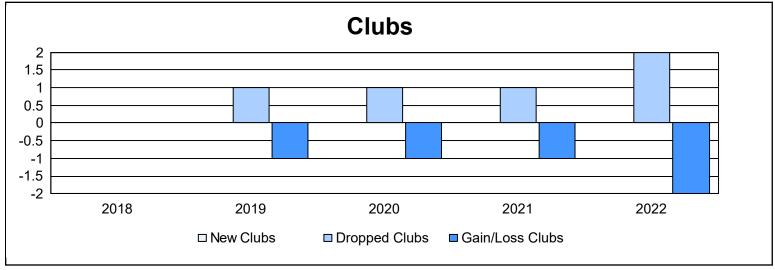

District 111OS As of June 2022 Cumulative

| Year      | New<br>Clubs | Dropped<br>Clubs | Gain/<br>Loss<br>Clubs | New<br>Members | Charter<br>Members | Reinstate<br>Members | Transfer<br>Members | Total<br>Member<br>Added | Total<br>Members<br>Dropped | Gain/<br>Loss<br>Members |
|-----------|--------------|------------------|------------------------|----------------|--------------------|----------------------|---------------------|--------------------------|-----------------------------|--------------------------|
| 2017-2018 | 0            | 0                | 0                      | 78             | 0                  | 3                    | 8                   | 89                       | 94                          | -5                       |
| 2018-2019 | 0            | 1                | -1                     | 78             | 0                  | 2                    | 7                   | 87                       | 119                         | -32                      |
| 2019-2020 | 0            | 1                | -1                     | 70             | 0                  | 1                    | 2                   | 73                       | 112                         | -39                      |
| 2020-2021 | 0            | 1                | -1                     | 40             | 0                  | 2                    | 6                   | 48                       | 87                          | -39                      |
| 2021-2022 | 0            | 2                | -2                     | 36             | 0                  | 0                    | 4                   | 40                       | 119                         | -79                      |
| Average   | 0            | 1                | -1                     | 60             | 0                  | 2                    | 5                   | 67                       | 106                         | -39                      |